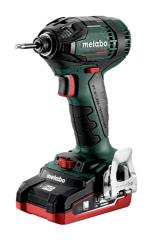

## 18 Volt Cordless Impact Driver SSD 18 LTX 200 BL

- Compact cordless impact driver with 1/4" hexagon socket and 200 Nm
- Unique Metabo brushless motor for quick work progress and highest efficiency for any application
- Automatic Power Shift (APS) supports working with selftapping screws: automatic torque reduction after drilling to prevent overtightening.
- Twelve speed/torque levels for a wide range of applications
- · Integrated work light for illumination of the work area
- Robust die cast aluminium gear housing for optimum heat dissipation and durability
- · Handy belt hook, can be fixed either on the right or left side
- LiHD battery pack for ultimate performance, extremely long runtime and service life
- Battery packs with capacity display for checking the charge status
- Ultra-M technology: highest performance, gentle charging and 3 years of warranty on the battery pack.

| Order no.<br>EAN code           | 602396520<br>4007430331564       |
|---------------------------------|----------------------------------|
| Type of battery pack            | LiHD                             |
| Battery voltage                 | 18 V                             |
| Battery pack capacity           | 2 x 4 Ah                         |
| Max. no-load speed              | 2.900 rpm                        |
| Maximum impact rate             | 4.000 bpm                        |
| Maximum torque                  | 200 Nm                           |
| Speed/torque levels             | 12                               |
| Bit retainer                    | Hexagon recess<br>1/4" (6.35 mm) |
| Weight (including battery pack) | 1,4 kg                           |

## Scope of delivery

Belt Hook, 2 LiHD battery packs (18 V/3.5 Ah), Charger ASC 55 "AIR COOLED", Plastic carry case